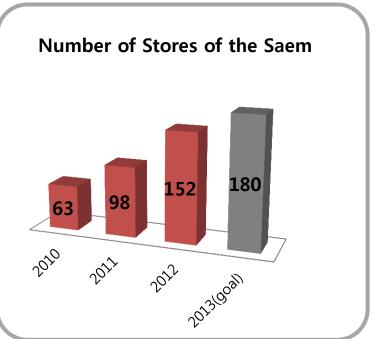

### **Store Expansion**

### 1. Local:

Locally launched 130 shops locally in 2 years
: Remarkably rapid growth nationwide as a unified one-brand shop