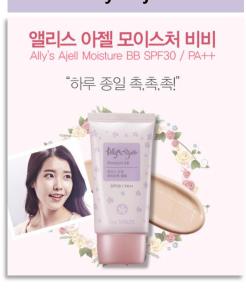

### Ally's Ajell

- Cute, lovely girlish makeup for youngsters(20s)
- Full line(nail, lip, cheeks, eye, base)
- Trendy, chic city color makeup collection of the world
- Full line(nail, lip, cheeks, eye, base)
- late 20s-30s