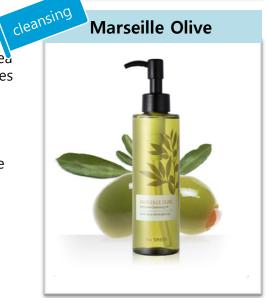

### Main Products\_Cleansing, Mask Sheet

Cleansing and Mask Sheets for healthy and natural daily care

- Mask sheet of organic natural ingredients
- For all age and skin types
- Very affordable line

- **Marseille Olive**
- Organic olives from Marseille, France
- High moisturizing, premium line
- late 20s- 40s