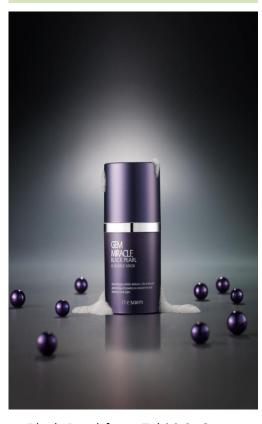

### **Gem Miracle Black Pearl**

- Black Pearl from Tahiti & Oxygen
- Gem beauty therapy
- 1 Million seller(O2 Bubble Mask)